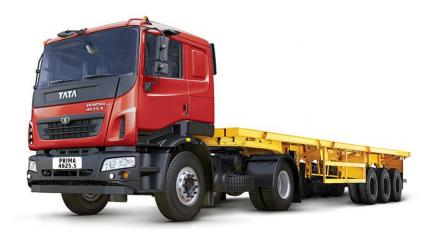

## Prima 4625.S

| Model             | Tata Prima 4625.S 4X2 BS6                          |
|-------------------|----------------------------------------------------|
| Weight            | GCW – 45.5 Ton                                     |
| Engine            | Cummins ISBe 6.7L BS6                              |
| Max Power         | 186 Kw @ 2300 r/min                                |
| Max Torque        | 950 Nm @ 1000-1800 r/min                           |
| Clutch            | 430 mm push type single plate dry friction organic |
|                   | lining                                             |
| Transmission      | Tata G1150 9 speed gearbox                         |
| Front Axle        | Tata heavy duty 7T reverse Elliot type             |
| Rear Axle         | Tata single reduction RA110LD                      |
| Suspension        | Front – Parabolic leaf spring                      |
|                   | Rear – Semi elliptical leaf springs                |
| Frame             | Ladder type, heavy duty frame (285x65x7)           |
| Cab/Cowl          | Prima sleeper cabin                                |
| Tyres             | 295/95R20 Radial tube tyres                        |
| Ventilation       | HVAC                                               |
| Emission control  | DOC + DPF + SCR + AMOX                             |
| Fuel tank         | Polymer 365L & 557L (365L + 192L) with Anti Fuel   |
|                   | Theft                                              |
| Wheelbase Options | 3400 mm                                            |