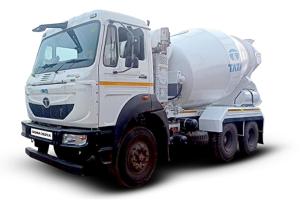

## Signa 2821.K RMC

| Engine            | Tata 5L Turbotronn BS6                           |
|-------------------|--------------------------------------------------|
| Max Power         | 147 kW @ 2200 r/min                              |
| Max Torque        | 850 Nm @ 1000-1600 r/min                         |
| Clutch            | 380 mm Dia Single Plate Dry friction Organic     |
|                   | Lining                                           |
| Transmission      | TATA G950 6 speed Gearbox                        |
| Front Axle        | Forged I beam Reverse Elliot type - Drop beam    |
| Rear Axle         | Single reduction, extra heavy duty, hypoid       |
|                   | gears, fully floating axle shafts with           |
|                   | Differential Lock                                |
| Suspension        | Front – Semi Elliptical leaf spring or Parabolic |
|                   | Leaf Spring                                      |
|                   | Rear – Semi Elliptical Leaf Springs              |
| Frame             | Ladder type heavy duty frame with                |
|                   | Riveted/bolted cross members                     |
| Cabin             | Comfortable and Spacious SIGNA Cabin             |
| Tyree             | 295/95D20                                        |
| Ventilation       | Blower                                           |
| Service Brake     | New iCGT Brakes                                  |
| Fuel tank         | 300 L Heavy duty Polyethylene (HDPE) Tank        |
| Wheelbase Options | 3880 mm                                          |
| Body options      | 7 CuM TM                                         |
|                   |                                                  |