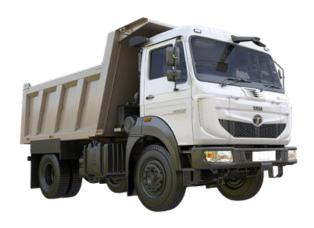

## **Signa 1918.K**

| Engine            | 5L Turbotronn BS6                               |
|-------------------|-------------------------------------------------|
| Max Power         | 132 kW @ 2200 r/min                             |
| Max Torque        | 700 Nm @ 1000-2000 r/min                        |
| Clutch            | 380 mm Dia Single Plate Dry friction            |
| Transmission      | TATA G750 DD 6 speed Gearbox                    |
| Front Axle        | Heavy Duty Forged I beam Reverse Elliot type    |
| Rear Axle         | Single Reduction, Heavy Duty Rear Axle          |
| Suspension        | Front – Leaf spring                             |
|                   | Rear – Semi Elliptical Leaf Springs with Helper |
|                   | springs                                         |
| Frame             | Heavy duty straight frame with Riveted/bolted   |
|                   | cross members                                   |
| Cabin             | Comfortable SIGNA cabin with Tilt & Telescopic  |
|                   | steering                                        |
| Tyree             | 295/95D20                                       |
| Ventilation       | Powerful AC (Blower optional)                   |
| Service Brake     | New iCGT Brakes                                 |
| Fuel tank         | 300 L Heavy duty Polyethylene (HDPE) Tank       |
| Wheelbase Options | 3225 mm   3580 mm                               |
| Body options      | 4.5 CuM Box   10.5 CuM Box                      |