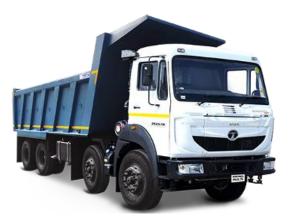

## Signa 3523.TK 8x2 LA

| Engine            | Cummins ISBe 5.6L BS6                          |
|-------------------|------------------------------------------------|
| Max Power         | 164 kW @ 2300 r/min                            |
| Max Torque        | 850 Nm @ 1000-1600 r/min                       |
| Clutch            | 380 mm Dia Single Plate Dry friction Organic   |
|                   | Lining                                         |
| Transmission      | TATA G950 6 speed Gearbox                      |
| Front Axle        | Heavy Duty Forged I beam Reverse Elliot type   |
| Rear Axle         | Single Reduction, Heavy Duty Rear Axle         |
| Suspension        | Front – Leaf spring                            |
|                   | Rear – Bell crank with Semi Elliptical Leaf    |
|                   | Springs                                        |
| Frame             | Heavy duty straight frame with Riveted/bolted  |
|                   | cross members                                  |
| Cabin             | Comfortable SIGNA cabin with Tilt & Telescopic |
|                   | steering                                       |
| Tyree             | 295/95R20 (Radial tyres)                       |
| Ventilation       | Powerful AC (Blower optional)                  |
| Service Brake     | New iCGT Brakes                                |
| Fuel tank         | 300 L Heavy duty Polyethylene (HDPE) Tank      |
| Wheelbase Options | -                                              |
| Body options      | 14 CuM Box   20 CuM Box                        |