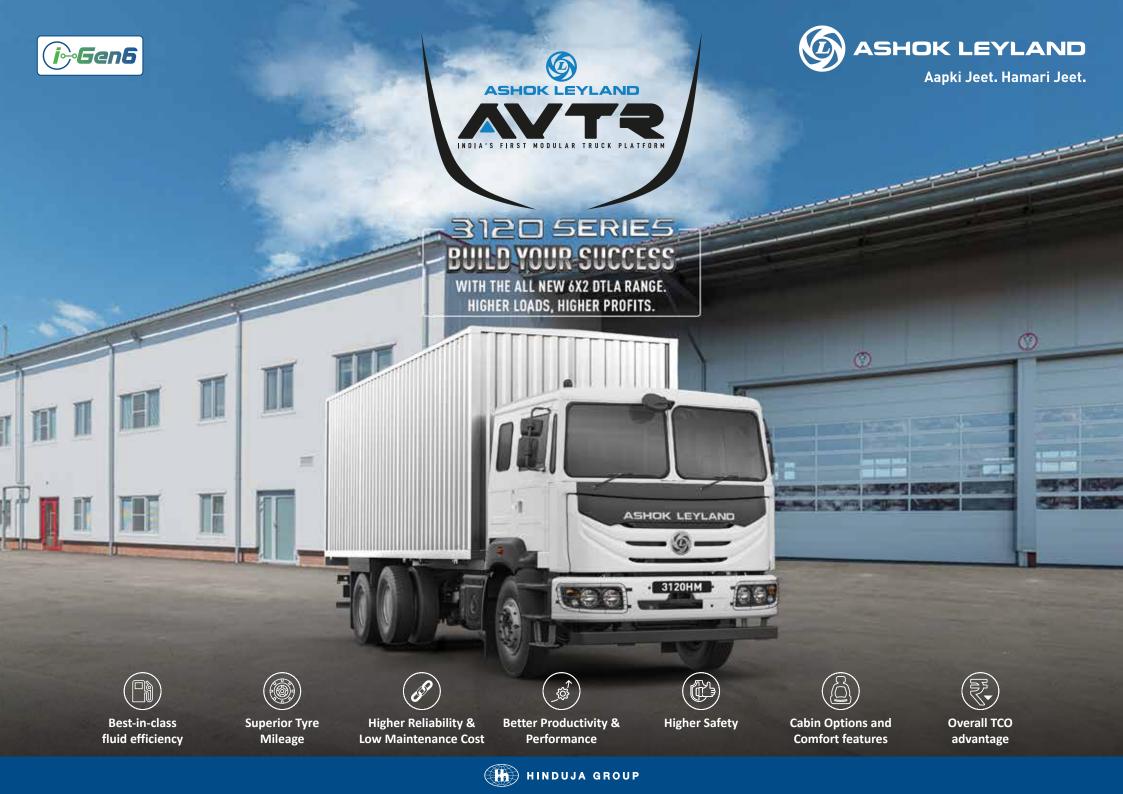

## SPECIFICATIONS

| Engine type                   | H series BS-VI - 6 cylinder, CRS with iGen6 technology                                                                        |
|-------------------------------|-------------------------------------------------------------------------------------------------------------------------------|
| Max power                     | 200 HP @ 2400 rpm                                                                                                             |
| Max torque                    | 700 Nm @ 1200 - 2000 rpm                                                                                                      |
| Clutch                        | 380 mm dia - Single dry plate, ceramic clutch with air assisted hydraulic booster                                             |
| Gear box type                 | 6 speed synchromesh                                                                                                           |
| Rear axle                     | Fully floating single speed rear axle, RAR: 5.83:1<br>Optional : Unitized wheel bearings                                      |
| Front axle                    | Forged I section – Reverse Elliot type<br>Optional : Unitized wheel bearings / Anti roll bar                                  |
| Suspension                    | Front: Semi-elliptic multi leaf / Parabolic springs (optional)<br>Rear: NRS suspension<br>Slipper ended suspension (optional) |
| Chassis frame                 | Made of high strength steel (HSS) with new improved, bolted construction. Dimensions - 275x75x7 mm                            |
| Brakes                        | Full air dual line brakes with ABS and auto exhaust brake                                                                     |
| Fuel tank                     | Rectangular cross linked polymer<br>Capacity: 375 litres on LH side                                                           |
| AdBlue tank                   | 48 Lts                                                                                                                        |
| Max speed                     | 80 kmph                                                                                                                       |
| Electricals                   | 24V/120 Ah – 150 AH only on AC models                                                                                         |
| Tyres                         | 295/90R20 – 16 PR                                                                                                             |
| Cabin                         | G – Economy Cowl, M -Economy cabin, U -Value cabin and N - Premium cabin ; AC option on U/N variants                          |
| Vehicle configuration options | Cowl & chassis / Cabin & chassis                                                                                              |
| Chassis weight (Laden) kgs    | FAW-7000+7000 ; LAW-7000 ; RAW – 11500; GVW - 31000                                                                           |
|                               |                                                                                                                               |

## MAJOR DIMENSIONS

| Load span (m)          | 7460                                                   | 9710  |
|------------------------|--------------------------------------------------------|-------|
| Wheelbase (mm)         | 4930                                                   | 5980  |
| Overall length (mm)    | 9710                                                   | 11060 |
| Turning circle dia (m) | 20.2                                                   | 24    |
| Overall width (mm)     | 2570                                                   |       |
| Overall height (mm)    | M cabin – 2987 / U cabin – 3247 / N (WIM) cabin - 3177 |       |