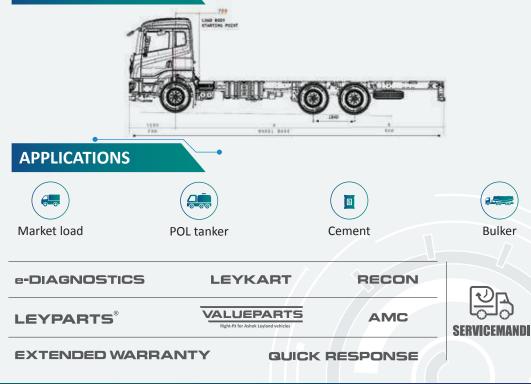

## MAJOR DIMENSIONS

| Load span (m)          | 7460                                                   | 9710  |
|------------------------|--------------------------------------------------------|-------|
| Wheelbase (mm)         | 4930                                                   | 5980  |
| Overall length (mm)    | 9710                                                   | 11060 |
| Turning circle dia (m) | 20.2                                                   | 24    |
| Overall width (mm)     | 2570                                                   |       |
| Overall height (mm)    | M cabin – 2987 / U cabin – 3247 / N (WIM) cabin - 3177 |       |

## SCHEMATIC LAYOUT

ASHOK LEYLAND Aapki Jeet. Hamari Jeet.

Registered Office - Ashok Leyland Limited, No. 1, Sardar Patel Road, Guindy, Chennai - 600032, Tel. - 91 44 2220 6000 E-mail - reachus@ashokleyland.com | Website - www.ashokleyland.com